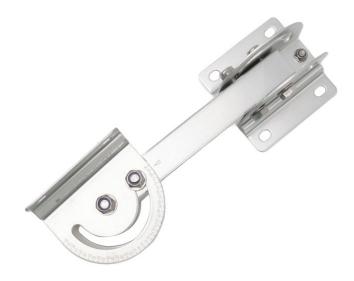

#### YDS-HDAM-016 **Heavy Duty Articulating Mount For Patch Antenna**

Professional Design Engineering Manufacturer Partner