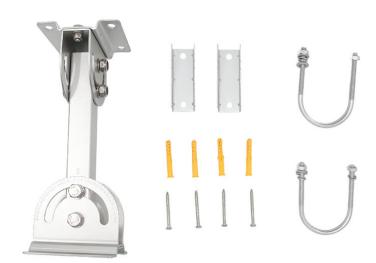

#### YDS-HDAM-016 **Heavy Duty Articulating Mount For Patch Antenna**

Professional Design Engineering Manufacturer Partner