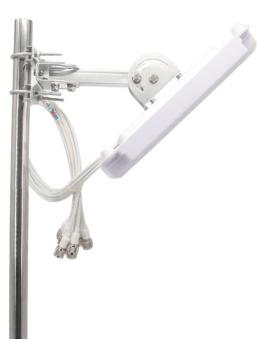

#### YDS-HDAM-016 **Heavy Duty Articulating Mount For Patch Antenna**

Professional Design Engineering Manufacturer Partner