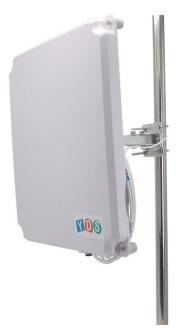

#### YDS-HDAM-016 **Heavy Duty Articulating Mount For Patch Antenna**

Professional Design Engineering Manufacturer Partner