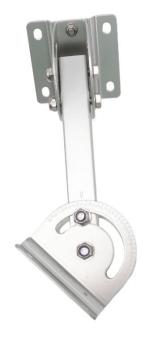

#### YDS-HDAM-016 **Heavy Duty Articulating Mount For Patch Antenna**

Professional Design Engineering Manufacturer Partner