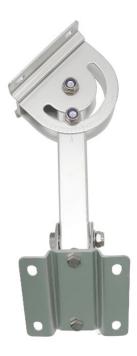

#### YDS-HDAM-016 **Heavy Duty Articulating Mount For Patch Antenna**

Professional Design Engineering Manufacturer Partner