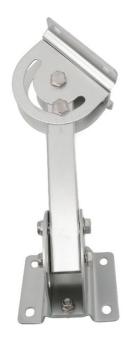

#### YDS-HDAM-016 **Heavy Duty Articulating Mount For Patch Antenna**

Professional Design Engineering Manufacturer Partner