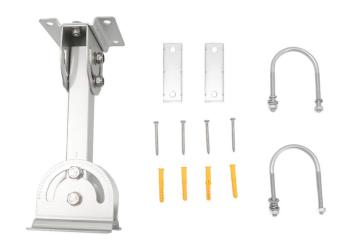

#### YDS-HDAM-016 **Heavy Duty Articulating Mount For Patch Antenna**

Professional Design Engineering Manufacturer Partner