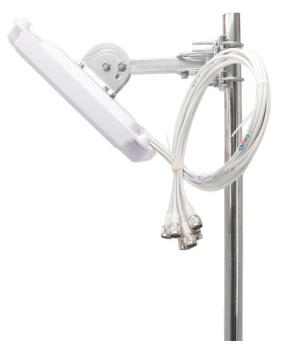

#### YDS-HDAM-016 **Heavy Duty Articulating Mount For Patch Antenna**

Professional Design Engineering Manufacturer Partner